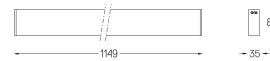

## U35 Surface/Pendant

16W / 1540lm / 4000K / On/Off / Diffuse / 1149mm

60834

Design: Eduardo Souto de Moura

Surface or pendant luminaire with housing made of aluminium profile with 25micron maximum corrosion resistance anodization with matt finish or with textured electrostatic 100% polyester paint. Frosted polycarbonate diffuser with user friendly clipping system and double fitting system: flushed or recessed.