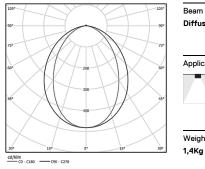

## **O/M**

## U35 Surface/Pendant

16W / 1540lm / 4000K / On/Off / Diffuse / 1149mm

60834



Design: Eduardo Souto de Moura

Surface or pendant luminaire with housing made of aluminium profile with 25micron maximum corrosion resistance anodization with matt finish or with textured electrostatic 100% polyester paint. Frosted polycarbonate diffuser with user friendly clipping system and double fitting system: flushed or recessed.

Aluminium anodised end caps with matt finish or electrostatic 100% polyester paint with textured-finish.

Fitting accessories ordered separately.

LED CRI>80 / >50.000h, L80/B10 / 3-step MacAdam Power supply included. IP40 | 230Vac | 50/60Hz

۰ (۱





Beam angle Diffuse

Application

## Finishes

O .01 White / RAL 9010

- .02 Black / RAL 9005
- .10 Anodised aluminium

Mandatory

54036 Pendant direct fitting acessory 54034 Clear Base ø60x35mm

Data according to regulations

2019/2020/EU supplemented by 2021/341 |2019/2015/EU supplemented by 2021/340/EU Energy Consumption Labelling Ordinance. This product contains light sources of efficiency class C Model Identifier 89603217

1 mm



85