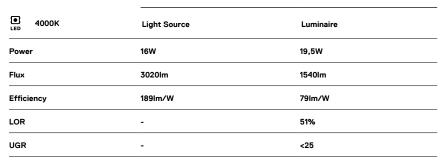

## U35 Surface/Pendant

16W / 1540lm / 4000K / On/Off / Diffuse / 1149mm

60834

Design: Eduardo Souto de Moura

Surface or pendant luminaire with housing made of aluminium profile with 25micron maximum corrosion resistance anodization with matt finish or with textured electrostatic 100% polyester paint. Frosted polycarbonate diffuser with user friendly clipping system and double fitting system: flushed or recessed.

Aluminium anodised end caps with matt finish or electrostatic 100% polyester paint with textured-finish.

Fitting accessories ordered separately.

LED CRI>80 / >50.000h, L80/B10 / 3-step MacAdam Power supply included. IP40 | 230Vac | 50/60Hz