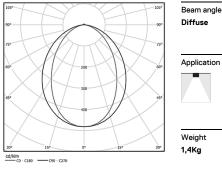

## U35 Surface/Pendant

16W / 1540lm / 4000K / DALI / Diffuse / 1149mm

60842

Design: Eduardo Souto de Moura

Surface or pendant luminaire with housing made of aluminium profile with 25micron maximum corrosion resistance anodization with matt finish or with textured electrostatic 100% polyester paint. Frosted polycarbonate diffuser with user friendly clipping system and double fitting system: flushed or recessed.