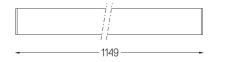

## U35 Surface/Pendant

16W / 1540lm / 4000K / DALI / Diffuse / 1149mm

60842

Design: Eduardo Souto de Moura

Surface or pendant luminaire with housing made of aluminium profile with 25micron maximum corrosion resistance anodization with matt finish or with textured electrostatic 100% polyester paint. Frosted polycarbonate diffuser with user friendly clipping system and double fitting system: flushed or recessed.