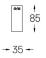

## U35 Surface/Pendant

16W / 1540lm / 4000K / DALI / Diffuse / 1149mm

60842

Design: Eduardo Souto de Moura

Surface or pendant luminaire with housing made of aluminium profile with 25micron maximum corrosion resistance anodization with matt finish or with textured electrostatic 100% polyester paint. Frosted polycarbonate diffuser with user friendly clipping system and double fitting system: flushed or recessed.