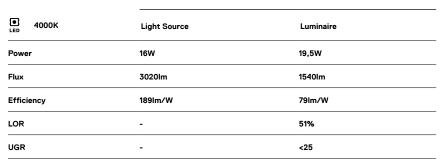

## U35 Surface/Pendant

16W / 1540lm / 4000K / DALI / Diffuse / 1149mm

60842

Design: Eduardo Souto de Moura

Surface or pendant luminaire with housing made of aluminium profile with 25micron maximum corrosion resistance anodization with matt finish or with textured electrostatic 100% polyester paint. Frosted polycarbonate diffuser with user friendly clipping system and double fitting system: flushed or recessed.

Aluminium anodised end caps with matt finish or electrostatic 100% polyester paint with textured-finish.

Fitting accessories ordered separately.

LED CRI>80 / >50.000h, L80/B10 / 3-step MacAdam Power supply included. IP40 | 230Vac | 50/60Hz