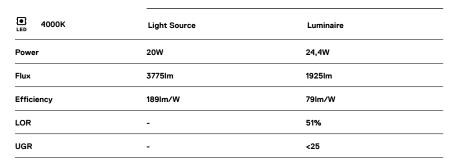

## U35 Surface/Pendant

20W / 1925lm / 4000K / DALI / Diffuse / 1429mm

60844

Design: Eduardo Souto de Moura Surface or pendant luminaire with housing made of aluminium profile with 25micron maximum corrosion