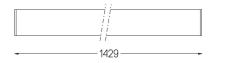

## U35 Surface/Pendant

20W / 1925lm / 4000K / DALI / Diffuse / 1429mm

60844

Design: Eduardo Souto de Moura Surface or pendant luminaire with housing made of aluminium profile with 25micron maximum corrosion