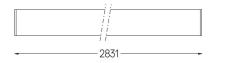

double fitting system: flushed or recessed.

Aluminium anodised end caps with matt finish or electrostatic 100% polyester paint with textured-finish.

Fitting accessories ordered separately.

LED CRI>80 / >50.000h, L80/B10 / 3-step MacAdam Power supply included. IP40 | 230Vac | 50/60Hz

٠ ((





Finishes

O .01 White / RAL 9010

- .02 Black / RAL 9005
- .10 Anodised aluminium

## Mandatory

54036 Pendant direct fitting acessory 56051 Clear Base DALI ø60x35mm

For the specific supply of "DALI 2" drivers, please contact: support@om-light.com

Data according to regulations

2019/2020/EU supplemented by 2021/341 |2019/2015/EU supplemented by 2021/340/EU Energy Consumption Labelling Ordinance. This product contains light sources of efficiency class C Model Identifier 89603212, 89603217

nm 🗌