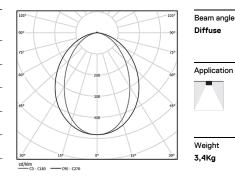

## **O/M**

## U35 Surface/Pendant

40W / 3850lm / 4000K / DALI / Diffuse / 2831mm

60848



## Design: Eduardo Souto de Moura

Surface or pendant luminaire with housing made of aluminium profile with 25micron maximum corrosion resistance anodization with matt finish or with textured electrostatic 100% polyester paint. Frosted polycarbonate diffuser with user friendly clipping system and double fitting system: flushed or recessed.

Aluminium anodised end caps with matt finish or electrostatic 100% polyester paint with textured-finish.

Fitting accessories ordered separately.

LED CRI>80 / >50.000h, L80/B10 / 3-step MacAdam Power supply included. IP40 | 230Vac | 50/60Hz

٠ ((





Finishes

O .01 White / RAL 9010

- .02 Black / RAL 9005
- .10 Anodised aluminium

## Mandatory

54036 Pendant direct fitting acessory 56051 Clear Base DALI ø60x35mm

For the specific supply of "DALI 2" drivers, please contact: support@om-light.com

Data according to regulations

2019/2020/EU supplemented by 2021/341 |2019/2015/EU supplemented by 2021/340/EU Energy Consumption Labelling Ordinance. This product contains light sources of efficiency class C Model Identifier 89603212, 89603217

nm 🗌