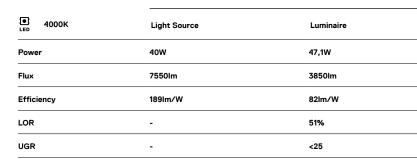

## U35 Surface/Pendant

40W / 3850lm / 4000K / DALI / Diffuse / 2831mm

60848

Aluminium anodised end caps with matt finish or electrostatic 100% polyester paint with textured-finish.

Fitting accessories ordered separately.

LED CRI>80 / >50.000h, L80/B10 / 3-step MacAdam Power supply included. IP40 | 230Vac | 50/60Hz