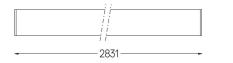

ing system: flushed or recessed.

Aluminium anodised end caps with matt finish or electrostatic 100% polyester paint with textured-finish.

Fitting accessories ordered separately.

LED CRI>80 / >50.000h, L80/B10 / 3-step MacAdam Power supply included. IP40 | 230Vac | 50/60Hz

٠ ((





#### Finishes

O .01 White / RAL 9010

- .02 Black / RAL 9005
- .10 Anodised aluminium

#### Mandatory

54036 Pendant direct fitting acessory 56051 Clear Base DALI ø60x35mm

For the specific supply of "DALI 2" drivers, please contact: support@om-light.com

### Data according to regulations

2019/2020/EU supplemented by 2021/341 |2019/2015/EU supplemented by 2021/340/EU Energy Consumption Labelling Ordinance. This product contains light sources of efficiency class C Model Identifier 89603212, 89603217

nm 🗌