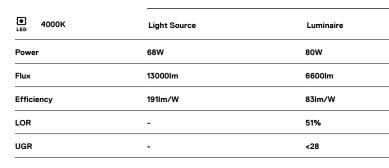

## U35 Surface/Pendant

68W / 6600lm / 4000K / DALI / Diffuse / 2831mm

60849

Aluminium anodised end caps with matt finish or electrostatic 100% polyester paint with textured-finish.

Fitting accessories ordered separately.

LED CRI>80 / >50.000h, L80/B10 / 3-step MacAdam Power supply included. IP40 | 230Vac | 50/60Hz