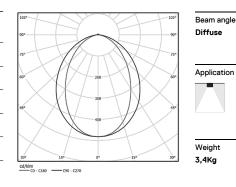

# **O/M**

## U35 Surface/Pendant

68W / 6600lm / 4000K / DALI / Diffuse / 2831mm

60849



#### Design: Eduardo Souto de Moura

Surface or pendant luminaire with housing made of aluminium profile with 25micron maximum corrosion resistance anodization with matt finish or with textured electrostatic 100% polyester paint. Frosted polycarbonate diffuser with user friendly clipping system and double fitting system: flushed or recessed.

Aluminium anodised end caps with matt finish or electrostatic 100% polyester paint with textured-finish.

Fitting accessories ordered separately.

LED CRI>80 / >50.000h, L80/B10 / 3-step MacAdam Power supply included. IP40 | 230Vac | 50/60Hz

٠ ((





#### Finishes

O .01 White / RAL 9010

- .02 Black / RAL 9005
- .10 Anodised aluminium

#### Mandatory

54036 Pendant direct fitting acessory 56051 Clear Base DALI ø60x35mm

For the specific supply of "DALI 2" drivers, please contact: support@om-light.com

### Data according to regulations

2019/2020/EU supplemented by 2021/341 |2019/2015/EU supplemented by 2021/340/EU Energy Consumption Labelling Ordinance. This product contains light sources of efficiency class C Model Identifier 89603212, 89603217

nm 🗌