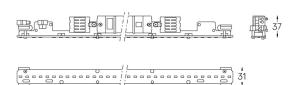

| 0                     |                       |
|-----------------------|-----------------------|
| Structure             | Diffuser              |
| 1 Profile             | A Polycarbonate frost |
| 2 End caps            | diffuser              |
| 3 Fitting accessories | Light Source          |
| 4 Profile coupling    | B LED Modules         |

Application

Beam angle Diffuse

Weight 0,5Kg

mm