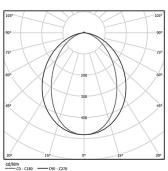

| ● 2700K    | Light Source | Luminaire |
|------------|--------------|-----------|
| Power      | 7,9W         | 9,9W      |
| Flux       | 1400lm       | 710lm     |
| Efficiency | 177lm/W      | 72lm/W    |
| LOR        | -            | 51%       |
| UGR        | -            | <25       |

Application

Beam angle Diffuse

Weight 0,5Kg

mm