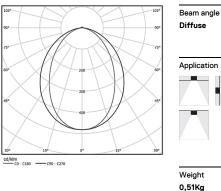

( (€

2700K Light Source Luminaire 12W 14,6W Power 2100lm 1065lm Flux Efficiency 175lm/W 73lm/W LOR 51% -<25 UGR -

Finishes

Choose the length and layout of the system exactly as you want it, to model the right lighting functions for different tasks. For further information please contact: support@om-light.com