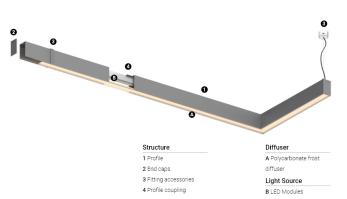

## U35 Made-to-measure

12W / 1065lm / 2700K / On/Off / Diffuse / 839mm

60856

Design: O/M

LED light source with good colour consistency and long operation lifespan.

LED CRI>80 / >50.000h, L80/B10 / 3-step MacAdam Power supply included. IP20 | 230Vac | 50/60Hz