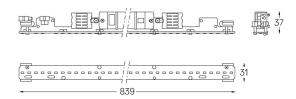

## U35 Made-to-measure

12W / 1065lm / 2700K / On/Off / Diffuse / 839mm

60856

Design: O/M

LED light source with good colour consistency and long operation lifespan.

LED CRI>80 / >50.000h, L80/B10 / 3-step MacAdam Power supply included. IP20 | 230Vac | 50/60Hz