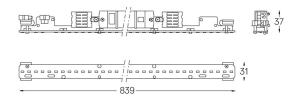

## U35 Made-to-measure

20W / 1825lm / 2700K / On/Off / Diffuse / 839mm

60857

Design: O/M

LED light source with good colour consistency and long operation lifespan.

LED CRI>80 / >50.000h, L80/B10 / 3-step MacAdam Power supply included. IP20 | 230Vac | 50/60Hz