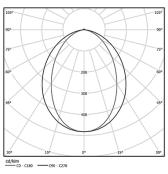

h good colour consistency and long operation lifespan.

LED CRI>80 / >50.000h, L80/B10 / 3-step MacAdam Power supply included. IP20 | 230Vac | 50/60Hz



| 0                     |                       |
|-----------------------|-----------------------|
| Structure             | Diffuser              |
| 1 Profile             | A Polycarbonate frost |
| 2 End caps            | diffuser              |
| 3 Fitting accessories | Light Source          |
| 4 Profile coupling    | B LED Modules         |

| 2700K      | Light Source | Luminaire |
|------------|--------------|-----------|
| Power      | 16W          | 19,5W     |
| Flux       | 2800lm       | 1420lm    |
| Efficiency | 175lm/W      | 73lm/W    |
| LOR        | -            | 51%       |
| UGR        | -            | <25       |



Diffuse Application

Beam angle

Weight 0,57Kg

## mm

31

## Finishes

Choose the length and layout of the system exactly as you want it, to model the right lighting functions for different tasks. For further information please contact: support@om-light.com

Data according to regulations 2019/2020/EU supplemented by 2021/341 |2019/2015/EU supplemented by 2021/340/EU Energy Consumption Labelling Ordinance. This product contains light sources of efficiency class  $\ensuremath{\mathsf{D}}$ Model Identifier 89603215