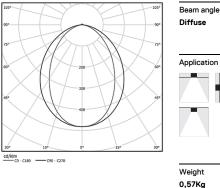

#### Design: O/M

LED light source with good colour consistency and long operation lifespan.

LED CRI>80 / >50.000h, L80/B10 / 3-step MacAdam Power supply included. IP20 | 230Vac | 50/60Hz

(i) (i)

2700K Light Source Luminaire 27W 32,9W Power 4780lm 2430lm Flux Efficiency 177lm/W 74lm/W LOR 51% -UGR <28 -