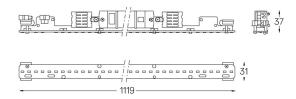

700K / On/Off / Diffuse / 1119mm

60859

#### Design: O/M

LED light source with good colour consistency and long operation lifespan.

LED CRI>80 / >50.000h, L80/B10 / 3-step MacAdam Power supply included. IP20 | 230Vac | 50/60Hz

(i) (i)



2700K Light Source Luminaire 27W 32,9W Power 4780lm 2430lm Flux Efficiency 177lm/W 74lm/W LOR 51% -UGR <28 -



#### Finishes

Choose the length and layout of the system exactly as you want it, to model the right lighting functions for different tasks. For further information please contact: support@om-light.com

### Data according to regulations

2019/2020/EU supplemented by 2021/341 |2019/2015/EU supplemented by 2021/340/EU Energy Consumption Labelling Ordinance. This product contains a light source of efficiency class C Model Identifier 89603210





www.om-light.com / mail@om-light.com Rua Maurício Lourenço Oliveira 186, 4405-034 Vila Nova de Gaia, Porto. Portugal. / Apartado 1538 4401-901 Vila Nova de Gaia, Porto Portugal / tel. +351 223 710 419