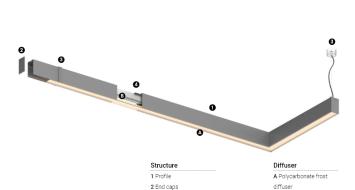

3 Fitting accessories

4 Profile coupling

Light Source

B LED Modules

Application

Beam angle

Weight 0,5Kg

mm