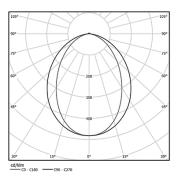

3 Fitting accessories

4 Profile coupling

Light Source

B LED Modules

## U35 Made-to-measure

7,9W / 710lm / 2700K / DALI / Diffuse / 559mm

60864

Design: O/M

LED light source with good colour consistency and long operation lifespan.

LED CRI>80 / >50.000h, L80/B10 / 3-step MacAdam Power supply included. IP20 | 230Vac | 50/60Hz



| 2700K      | Light Source | Luminaire |
|------------|--------------|-----------|
| Power      | 7,9W         | 9,9W      |
| Flux       | 1400lm       | 710lm     |
| Efficiency | 177lm/W      | 72lm/W    |
| LOR        | -            | 51%       |
| UGR        | -            | <25       |



Application

Beam angle

Weight 0,5Kg

mm



## Finishes

For the specific supply of "DALI 2" drivers, please contact: support@om-light.com

Choose the length and layout of the system exactly as you want it, to model the right lighting functions for different tasks. For further information please contact: support@om-light.com

Data according to regulations

2019/2020/EU supplemented by 2021/341 |2019/2015/EU supplemented by 2021/340/EU Energy Consumption Labelling Ordinance. This product contains a light source of efficiency class D Model Identifier 89603215