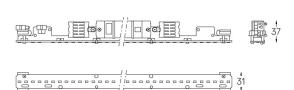

3 Fitting accessories

4 Profile coupling

Light Source

B LED Modules

Application

Beam angle

Weight 0,5Kg

mm