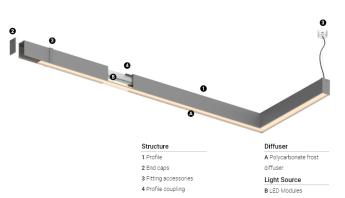

## U35 Made-to-measure

14W / 1215Im / 2700K / DALI / Diffuse / 559mm

60865

Design: O/M

LED light source with good colour consistency and long operation lifespan.

LED CRI>80 / >50.000h, L80/B10 / 3-step MacAdam Power supply included. IP20 | 230Vac | 50/60Hz

## Finishes

For the specific supply of "DALI 2" drivers, please contact: support@om-light.com

Choose the length and layout of the system exactly as you want it, to model the right lighting functions for different tasks. For further information please contact: support@om-light.com