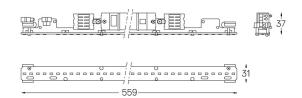

## U35 Made-to-measure

14W / 1215Im / 2700K / DALI / Diffuse / 559mm

60865

Design: O/M

LED light source with good colour consistency and long operation lifespan.

LED CRI>80 / >50.000h, L80/B10 / 3-step MacAdam Power supply included. IP20 | 230Vac | 50/60Hz