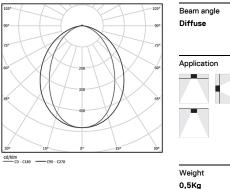

(i) (i)

2700K Light Source Luminaire 14W 17,1W Power 2390lm 1215lm Flux Efficiency 171im/W 71lm/W LOR 51% -UGR <28 -

mm.