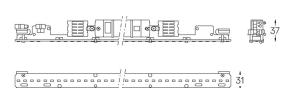

| 0                     |                       |
|-----------------------|-----------------------|
| Structure             | Diffuser              |
| 1 Profile             | A Polycarbonate frost |
| 2 End caps            | diffuser              |
| 3 Fitting accessories | Light Source          |
| 4 Profile coupling    | B LED Modules         |