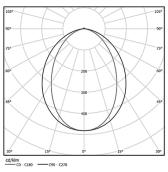

| 2700K      | Light Source | Luminaire |
|------------|--------------|-----------|
| Power      | 12W          | 14,6W     |
| Flux       | 2100lm       | 1065lm    |
| Efficiency | 175lm/W      | 73lm/W    |
| LOR        | -            | 51%       |
| UGR        | -            | <25       |

Application

Beam angle

Weight 0,51Kg

mm