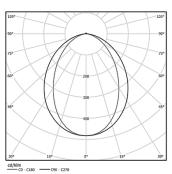

| <b>1</b> 2700K | Light Source | Luminaire |
|----------------|--------------|-----------|
| Power          | 20W          | 24,4W     |
| Flux           | 3585lm       | 1825lm    |
| Efficiency     | 179lm/W      | 75lm/W    |
| LOR            | -            | 51%       |
| UGR            | -            | <28       |

Beam angle Diffuse

Application

Weight 0,51Kg