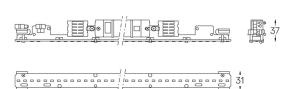

| 0                     |                       |
|-----------------------|-----------------------|
| Structure             | Diffuser              |
| 1 Profile             | A Polycarbonate frost |
| 2 End caps            | diffuser              |
| 3 Fitting accessories | Light Source          |
| 4 Profile coupling    | B LED Modules         |