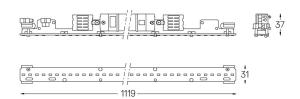

## U35 Made-to-measure

16W / 1420lm / 2700K / DALI / Diffuse / 1119mm

60872

Design: O/M

LED light source with good colour consistency and long operation lifespan.

LED CRI>80 / >50.000h, L80/B10 / 3-step MacAdam Power supply included. IP20 | 230Vac | 50/60Hz