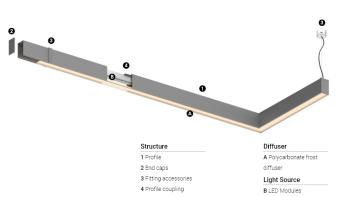

## U35 Made-to-measure

16W / 1420lm / 2700K / DALI / Diffuse / 1119mm

60872

Design: O/M

LED light source with good colour consistency and long operation lifespan.

LED CRI>80 / >50.000h, L80/B10 / 3-step MacAdam Power supply included. IP20 | 230Vac | 50/60Hz