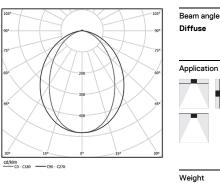

(i) (i)

2700K Light Source Luminaire 16W 19,5W Power 2800lm 1420lm Flux Efficiency 175lm/W 73lm/W LOR 51% -UGR <25 -

Application 0,57Kg

mm