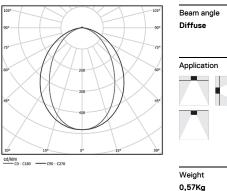

( (€

2700K Light Source Luminaire 27W 32,9W Power 4780lm 2430lm Flux Efficiency 177lm/W 74lm/W LOR 51% -UGR <28 -

mm\_