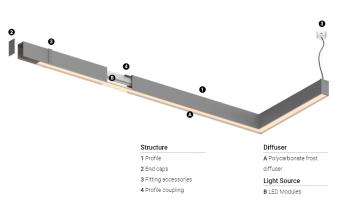

## U35 Made-to-measure

27W / 2430lm / 2700K / DALI / Diffuse / 1119mm

60873

Design: O/M

LED light source with good colour consistency and long operation lifespan.

LED CRI>80 / >50.000h, L80/B10 / 3-step MacAdam Power supply included. IP20 | 230Vac | 50/60Hz