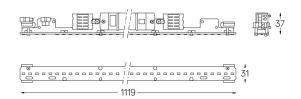

## U35 Made-to-measure

27W / 2430lm / 2700K / DALI / Diffuse / 1119mm

60873

Design: O/M

LED light source with good colour consistency and long operation lifespan.

LED CRI>80 / >50.000h, L80/B10 / 3-step MacAdam Power supply included. IP20 | 230Vac | 50/60Hz