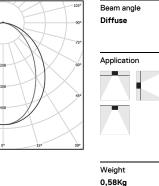

(i) (i)

2700K Light Source Luminaire 20W 24,4W Power 1775lm 3500lm Flux Efficiency 175lm/W 73lm/W LOR 51% \_ UGR <25 -

mm.

## Finishes

cd/klm \_\_\_\_\_C0 - C180

For the specific supply of "DALI 2" drivers, please contact: support@om-light.com

Choose the length and layout of the system exactly as you want it, to model the right lighting functions for different tasks. For further information please contact: support@om-light.com