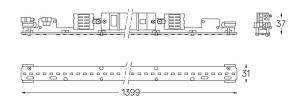

## U35 Made-to-measure

20W / 1775lm / 2700K / DALI / Diffuse / 1399mm

60874

Design: O/M

LED light source with good colour consistency and long operation lifespan.

LED CRI>80 / >50.000h, L80/B10 / 3-step MacAdam Power supply included. IP20 | 230Vac | 50/60Hz