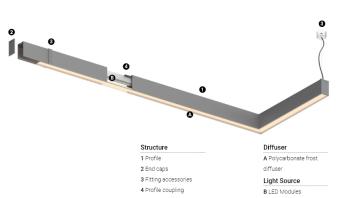

## U35 Made-to-measure

20W / 1775lm / 2700K / DALI / Diffuse / 1399mm

60874

Design: O/M

LED light source with good colour consistency and long operation lifespan.

LED CRI>80 / >50.000h, L80/B10 / 3-step MacAdam Power supply included. IP20 | 230Vac | 50/60Hz