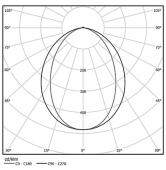

| 2700K      | Light Source | Luminaire |
|------------|--------------|-----------|
| Power      | 34W          | 40W       |
| Flux       | 5975lm       | 3040lm    |
| Efficiency | 176lm/W      | 76lm/W    |
| LOR        | -            | 51%       |
| UGR        | -            | <28       |

Application

Beam angle Diffuse

Weight 0,58Kg

mm