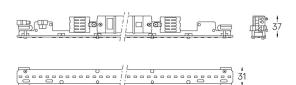

| 0                     |                       |
|-----------------------|-----------------------|
| Structure             | Diffuser              |
| 1 Profile             | A Polycarbonate frost |
| 2 End caps            | diffuser              |
| 3 Fitting accessories | Light Source          |
| 4 Profile coupling    | B LED Modules         |

Application

Beam angle Diffuse

Weight 0,58Kg

mm