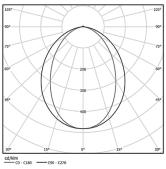

| <b>●</b> 2700K | Light Source | Luminaire |
|----------------|--------------|-----------|
| Power          | 24W          | 29,3W     |
| Flux           | 4200lm       | 2130lm    |
| Efficiency     | 175lm/W      | 73lm/W    |
| LOR            | -            | 51%       |
| UGR            | -            | <25       |

Application

Beam angle Diffuse

Weight 0,6Kg

mm