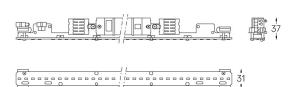

| 0                     |                       |
|-----------------------|-----------------------|
| Structure             | Diffuser              |
| 1 Profile             | A Polycarbonate frost |
| 2 End caps            | diffuser              |
| 3 Fitting accessories | Light Source          |
| 4 Profile coupling    | B LED Modules         |

Application

Beam angle Diffuse

Weight 0,6Kg

mm