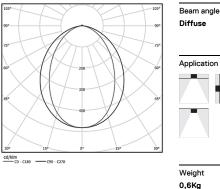

(i) (i)

2700K Light Source Luminaire 41W 48,2W Power 3645lm 7170lm Flux Efficiency 175lm/W 76lm/W LOR 51% -UGR <28 -

mm.