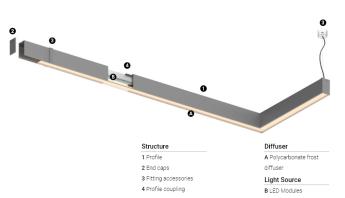

## U35 Made-to-measure

41W / 3645lm / 2700K / DALl / Diffuse / 1679mm

60877

Design: O/M

LED light source with good colour consistency and long operation lifespan.

LED CRI>80 / >50.000h, L80/B10 / 3-step MacAdam Power supply included. IP20 | 230Vac | 50/60Hz