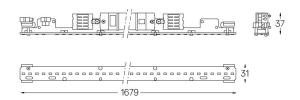

## U35 Made-to-measure

41W / 3645lm / 2700K / DALl / Diffuse / 1679mm

60877

Design: O/M

LED light source with good colour consistency and long operation lifespan.

LED CRI>80 / >50.000h, L80/B10 / 3-step MacAdam Power supply included. IP20 | 230Vac | 50/60Hz