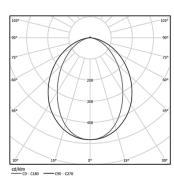

| 3000K      | Light Source | Luminaire |
|------------|--------------|-----------|
| Power      | 7,9W         | 9,9W      |
| Flux       | 1430lm       | 730lm     |
| Efficiency | 181lm/W      | 74lm/W    |
| LOR        | -            | 51%       |
| UGR        | -            | <25       |