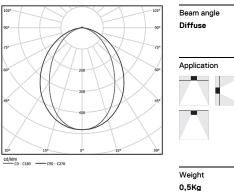

( (€

3000K Light Source Luminaire 8,9W 11,1W Power 1609lm 820lm Flux Efficiency 1811m/W 74lm/W LOR 51% -UGR <25 -