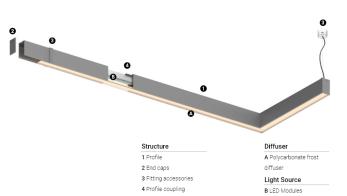

## U35 Made-to-measure

8,9W / 820lm / 3000K / On/Off / Diffuse / 629mm

60880

Design: O/M

LED light source with good colour consistency and long operation lifespan.

LED CRI>80 / >50.000h, L80/B10 / 3-step MacAdam Power supply included. IP20 | 230Vac | 50/60Hz