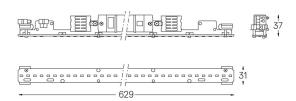

## U35 Made-to-measure

8,9W / 820lm / 3000K / On/Off / Diffuse / 629mm

60880

Design: O/M

LED light source with good colour consistency and long operation lifespan.

LED CRI>80 / >50.000h, L80/B10 / 3-step MacAdam Power supply included. IP20 | 230Vac | 50/60Hz