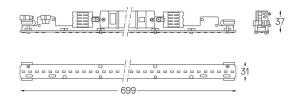

## U35 Made-to-measure

17W / 1560lm / 3000K / On/Off / Diffuse / 699mm

60883

Design: O/M

LED light source with good colour consistency and long operation lifespan.

LED CRI>80 / >50.000h, L80/B10 / 3-step MacAdam Power supply included. IP20 | 230Vac | 50/60Hz