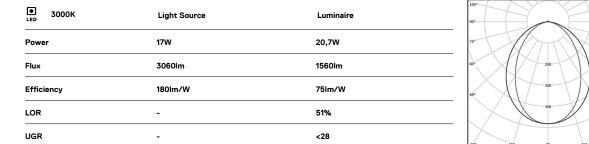

## U35 Made-to-measure

17W / 1560lm / 3000K / On/Off / Diffuse / 699mm

60883

Design: O/M

LED light source with good colour consistency and long operation lifespan.

LED CRI>80 / >50.000h, L80/B10 / 3-step MacAdam Power supply included. IP20 | 230Vac | 50/60Hz

## Data according to regulations

- C90 - C270

2019/2020/EU supplemented by 2021/341 |2019/2015/EU supplemented by 2021/340/EU Energy Consumption Labelling Ordinance. This product contains light sources of efficiency class C Model Identifier 89603206, 89603216