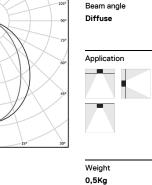

## U35 Made-to-measure

17W / 1560lm / 3000K / On/Off / Diffuse / 699mm

60883

Design: O/M

LED light source with good colour consistency and long operation lifespan.

LED CRI>80 / >50.000h, L80/B10 / 3-step MacAdam Power supply included. IP20 | 230Vac | 50/60Hz