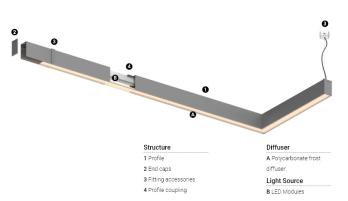

## U35 Made-to-measure

17W / 1560lm / 3000K / On/Off / Diffuse / 699mm

60883

Design: O/M

LED light source with good colour consistency and long operation lifespan.

LED CRI>80 / >50.000h, L80/B10 / 3-step MacAdam Power supply included. IP20 | 230Vac | 50/60Hz

## Finishes

cd/klm \_\_\_\_\_C0 - C180

Choose the length and layout of the system exactly as you want it, to model the right lighting functions for different tasks. For further information please contact: support@om-light.com