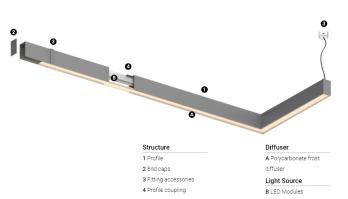

## U35 Made-to-measure

12W / 1095lm / 3000K / On/Off / Diffuse / 839mm

60884

Design: O/M

LED light source with good colour consistency and long operation lifespan.

LED CRI>80 / >50.000h, L80/B10 / 3-step MacAdam Power supply included. IP20 | 230Vac | 50/60Hz