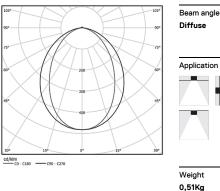

( (€

3000K Light Source Luminaire 12W 14,6W Power 2145lm 1095lm Flux Efficiency 179lm/W 75lm/W LOR 51% -<25 UGR -

Finishes

Choose the length and layout of the system exactly as you want it, to model the right lighting functions for different tasks. For further information please contact: support@om-light.com