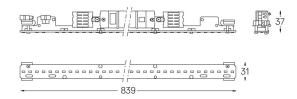

## U35 Made-to-measure

12W / 1095lm / 3000K / On/Off / Diffuse / 839mm

60884

Design: O/M

LED light source with good colour consistency and long operation lifespan.

LED CRI>80 / >50.000h, L80/B10 / 3-step MacAdam Power supply included. IP20 | 230Vac | 50/60Hz

( (€

3000K Light Source Luminaire 12W 14,6W Power 2145lm 1095lm Flux Efficiency 179lm/W 75lm/W LOR 51% -<25 UGR -

Finishes

Choose the length and layout of the system exactly as you want it, to model the right lighting functions for different tasks. For further information please contact: support@om-light.com