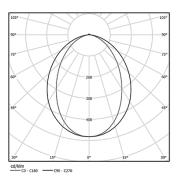

B LED Modules

| 3000K      | Light Source | Luminaire |
|------------|--------------|-----------|
| Power      | 20W          | 24,4W     |
| Flux       | 3675lm       | 1875lm    |
| Efficiency | 184lm/W      | 77lm/W    |
| LOR        | -            | 51%       |
| UGR        | -            | <28       |