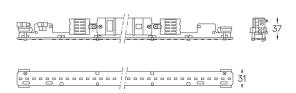

| 9 | Structure  | Diffuser              |
|---|------------|-----------------------|
|   | 1 Profile  | A Polycarbonate frost |
|   | 2 End caps | diffuser              |
|   |            |                       |

4 Profile coupling

Application

Beam angle

Weight 0,51Kg

mm