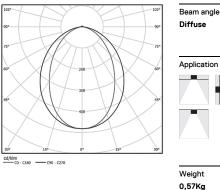

(i) (i)

3000K Light Source Luminaire 16W 19,5W Power 2860lm 1460lm Flux Efficiency 179lm/W 75lm/W LOR 51% -<25 UGR -

Finishes

Choose the length and layout of the system exactly as you want it, to model the right lighting functions for different tasks. For further information please contact: support@om-light.com