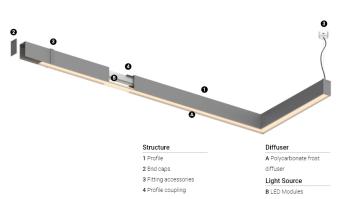

(i) (i)

3000K Light Source Luminaire 16W 19,5W Power 2860lm 1460lm Flux Efficiency 179lm/W 75lm/W LOR 51% -<25 UGR -

Finishes

Choose the length and layout of the system exactly as you want it, to model the right lighting functions for different tasks. For further information please contact: support@om-light.com