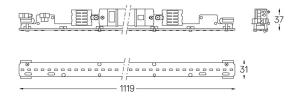

## U35 Made-to-measure

16W / 1460lm / 3000K / On/Off / Diffuse / 1119mm

60886

Design: O/M

LED light source with good colour consistency and long operation lifespan.

LED CRI>80 / >50.000h, L80/B10 / 3-step MacAdam Power supply included. IP20 | 230Vac | 50/60Hz