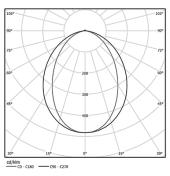

| 3000K      | Light Source | Luminaire |
|------------|--------------|-----------|
| Power      | 27W          | 32,9W     |
| Flux       | 4900lm       | 2500lm    |
| Efficiency | 181lm/W      | 76lm/W    |
| LOR        | -            | 51%       |
| UGR        | -            | <28       |

Application

Beam angle

Weight 0,57Kg

mm