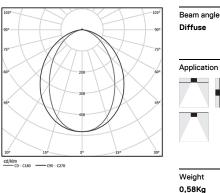

#### Design: O/M

LED light source with good colour consistency and long operation lifespan.

LED CRI>80 / >50.000h, L80/B10 / 3-step MacAdam Power supply included. IP20 | 230Vac | 50/60Hz

(i) (i)

3000K Light Source Luminaire 20W 24,4W Power 1825lm 3575lm Flux Efficiency 179lm/W 75lm/W LOR 51% -<25 UGR -