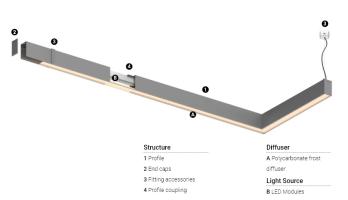

## U35 Made-to-measure

20W / 1825lm / 3000K / On/Off / Diffuse / 1399mm

60888

#### Design: O/M

LED light source with good colour consistency and long operation lifespan.

LED CRI>80 / >50.000h, L80/B10 / 3-step MacAdam Power supply included. IP20 | 230Vac | 50/60Hz

(i) (i)

3000K Light Source Luminaire 20W 24,4W Power 1825lm 3575lm Flux Efficiency 179lm/W 75lm/W LOR 51% -<25 UGR -