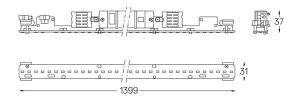

/Off / Diffuse / 1399mm

60888

#### Design: O/M

LED light source with good colour consistency and long operation lifespan.

LED CRI>80 / >50.000h, L80/B10 / 3-step MacAdam Power supply included. IP20 | 230Vac | 50/60Hz

(i) (i)



3000K Light Source Luminaire 20W 24,4W Power 1825lm 3575lm Flux Efficiency 179lm/W 75lm/W LOR 51% -<25 UGR -



#### Finishes

Choose the length and layout of the system exactly as you want it, to model the right lighting functions for different tasks. For further information please contact: support@om-light.com

### Data according to regulations

2019/2020/EU supplemented by 2021/341 |2019/2015/EU supplemented by 2021/340/EU Energy Consumption Labelling Ordinance. This product contains light sources of efficiency class C Model Identifier 89603211, 89603216