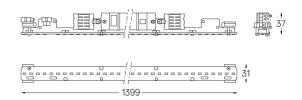

# O/M

## U35 Made-to-measure

34W / 3125lm / 3000K / On/Off / Diffuse / 1399mm

60889

#### Design: O/M

LED light source with good colour consistency and long operation lifespan.

LED CRI>80 / >50.000h, L80/B10 / 3-step MacAdam Power supply included. IP20 | 230Vac | 50/60Hz

(i) (i)



3000K Light Source Luminaire 34W 40W Power 6125lm 3125lm Flux Efficiency 180lm/W 78lm/W LOR 51% -UGR <28 -



mm\_



#### Finishes

Choose the length and layout of the system exactly as you want it, to model the right lighting functions for different tasks. For further information please contact: support@om-light.com

### Data according to regulations

2019/2020/EU supplemented by 2021/341 |2019/2015/EU supplemented by 2021/340/EU Energy Consumption Labelling Ordinance. This product contains light sources of efficiency class C Model Identifier 89603211, 89603216