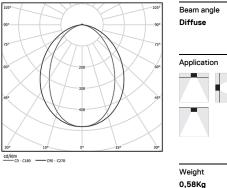

#### Design: O/M

LED light source with good colour consistency and long operation lifespan.

LED CRI>80 / >50.000h, L80/B10 / 3-step MacAdam Power supply included. IP20 | 230Vac | 50/60Hz

(i) (i)

3000K Light Source Luminaire 34W 40W Power 6125lm 3125lm Flux Efficiency 180lm/W 78lm/W LOR 51% -UGR <28 -