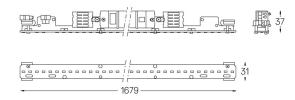

## O/M

## U35 Made-to-measure

24W / 2190lm / 3000K / On/Off / Diffuse / 1679mm

60890

## Design: O/M

LED light source with good colour consistency and long operation lifespan.

LED CRI>80 / >50.000h, L80/B10 / 3-step MacAdam Power supply included. IP20 | 230Vac | 50/60Hz

(i) (i)







Finishes

Choose the length and layout of the system exactly as you want it, to model the right lighting functions for different tasks. For further information please contact: support@om-light.com

## Data according to regulations

2019/2020/EU supplemented by 2021/341 |2019/2015/EU supplemented by 2021/340/EU Energy Consumption Labelling Ordinance. This product contains light sources of efficiency class C Model Identifier 89603216