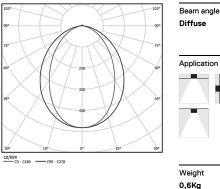

## O/M

## U35 Made-to-measure

24W / 2190lm / 3000K / On/Off / Diffuse / 1679mm

60890

## Design: O/M

LED light source with good colour consistency and long operation lifespan.

LED CRI>80 / >50.000h, L80/B10 / 3-step MacAdam Power supply included. IP20 | 230Vac | 50/60Hz

(i) (i)







Finishes

Choose the length and layout of the system exactly as you want it, to model the right lighting functions for different tasks. For further information please contact: support@om-light.com

## Data according to regulations

2019/2020/EU supplemented by 2021/341 |2019/2015/EU supplemented by 2021/340/EU Energy Consumption Labelling Ordinance. This product contains light sources of efficiency class C Model Identifier 89603216