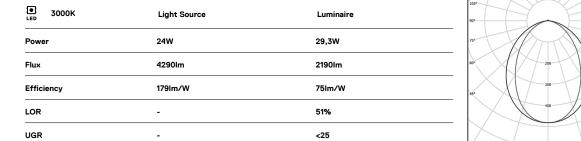

## O/M

## U35 Made-to-measure

24W / 2190lm / 3000K / On/Off / Diffuse / 1679mm

60890

## Design: O/M

LED light source with good colour consistency and long operation lifespan.

LED CRI>80 / >50.000h, L80/B10 / 3-step MacAdam Power supply included. IP20 | 230Vac | 50/60Hz

(i) (i)







Finishes

Choose the length and layout of the system exactly as you want it, to model the right lighting functions for different tasks. For further information please contact: support@om-light.com

## Data according to regulations

2019/2020/EU supplemented by 2021/341 |2019/2015/EU supplemented by 2021/340/EU Energy Consumption Labelling Ordinance. This product contains light sources of efficiency class C Model Identifier 89603216