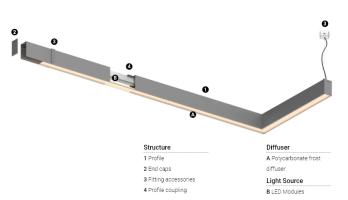

## Design: O/M

LED light source with good colour consistency and long operation lifespan.

LED CRI>80 / >50.000h, L80/B10 / 3-step MacAdam Power supply included. IP20 | 230Vac | 50/60Hz

(i) (i)

Finishes

Choose the length and layout of the system exactly as you want it, to model the right lighting functions for different tasks. For further information please contact: support@om-light.com