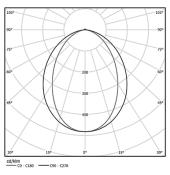

d long operation lifespan.

LED CRI>80 / >50.000h, L80/B10 / 3-step MacAdam Power supply included. IP20 | 230Vac | 50/60Hz



| 0                     |                       |
|-----------------------|-----------------------|
| Structure             | Diffuser              |
| 1 Profile             | A Polycarbonate frost |
| 2 End caps            | diffuser              |
| 3 Fitting accessories | Light Source          |
| 4 Profile coupling    | B LED Modules         |

| <b>●</b> 3000K | Light Source | Luminaire |
|----------------|--------------|-----------|
| Power          | 41W          | 48,2W     |
| Flux           | 7350lm       | 3750lm    |
| Efficiency     | 179lm/W      | 78lm/W    |
| LOR            | -            | 51%       |
| UGR            | -            | <28       |



Application

Beam angle Diffuse

Weight 0,6Kg

## mm

## 31

## Finishes

Choose the length and layout of the system exactly as you want it, to model the right lighting functions for different tasks. For further information please contact: support@om-light.com

Data according to regulations 2019/2020/EU supplemented by 2021/341 |2019/2015/EU supplemented by 2021/340/EU Energy Consumption Labelling Ordinance. This product contains light sources of efficiency class C Model Identifier 89603216