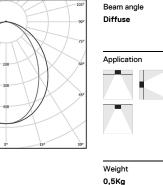

(i) (i)

3000K Light Source Luminaire 14W 17,1W Power 2450lm 1250lm Flux Efficiency 175lm/W 73lm/W LOR 51% \_ UGR <28 -

mm.

## Finishes

cd/klm \_\_\_\_\_C0 - C180

For the specific supply of "DALI 2" drivers, please contact: support@om-light.com

Choose the length and layout of the system exactly as you want it, to model the right lighting functions for different tasks. For further information please contact: support@om-light.com