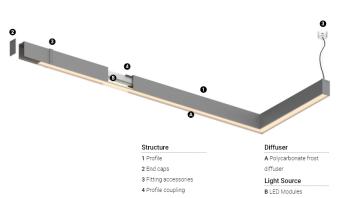

## U35 Made-to-measure

14W / 1250lm / 3000K / DALI / Diffuse / 559mm

60893

Design: O/M

LED light source with good colour consistency and long operation lifespan.

LED CRI>80 / >50.000h, L80/B10 / 3-step MacAdam Power supply included. IP20 | 230Vac | 50/60Hz