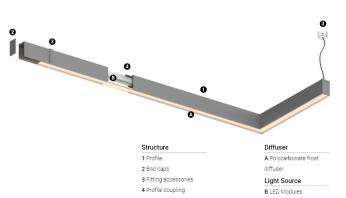

## U35 Made-to-measure

12W / 1095lm / 3000K / DALI / Diffuse / 839mm

60898

Design: O/M

LED light source with good colour consistency and long operation lifespan.

LED CRI>80 / >50.000h, L80/B10 / 3-step MacAdam Power supply included. IP20 | 230Vac | 50/60Hz