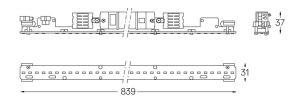

## U35 Made-to-measure

12W / 1095lm / 3000K / DALI / Diffuse / 839mm

60898

Design: O/M

LED light source with good colour consistency and long operation lifespan.

LED CRI>80 / >50.000h, L80/B10 / 3-step MacAdam Power supply included. IP20 | 230Vac | 50/60Hz