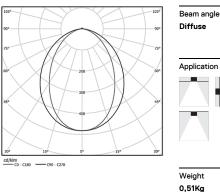

(i) (i)

3000K Light Source Luminaire 12W 14,6W Power 2145lm 1095lm Flux Efficiency 179lm/W 75lm/W LOR 51% \_ UGR <25 -

mm