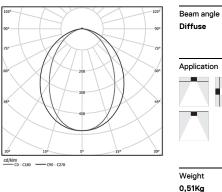

( (€

3000K Light Source Luminaire 20W 24,4W Power 1875lm 3675lm Flux Efficiency 184lm/W 77lm/W LOR 51% \_ UGR <28 -

mm\_