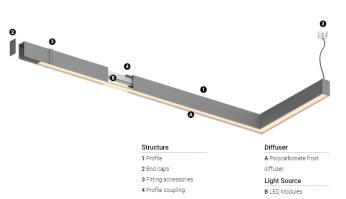

## U35 Made-to-measure

20W / 1875lm / 3000K / DALI / Diffuse / 839mm

60899

Design: O/M

LED light source with good colour consistency and long operation lifespan.

LED CRI>80 / >50.000h, L80/B10 / 3-step MacAdam Power supply included. IP20 | 230Vac | 50/60Hz