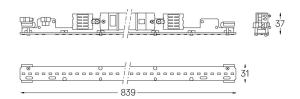

## U35 Made-to-measure

20W / 1875lm / 3000K / DALI / Diffuse / 839mm

60899

Design: O/M

LED light source with good colour consistency and long operation lifespan.

LED CRI>80 / >50.000h, L80/B10 / 3-step MacAdam Power supply included. IP20 | 230Vac | 50/60Hz