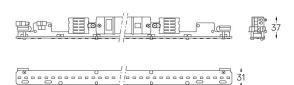

4 Profile coupling

## U35 Made-to-measure

16W / 1460lm / 3000K / DALI / Diffuse / 1119mm

60900

Design: O/M

LED light source with good colour consistency and long operation lifespan.

LED CRI>80 / >50.000h, L80/B10 / 3-step MacAdam Power supply included. IP20 | 230Vac | 50/60Hz



B LED Modules

| <b>3000K</b> | Light Source | Luminaire |
|--------------|--------------|-----------|
| Power        | 16W          | 19,5W     |
| Flux         | 2860lm       | 1460lm    |
| Efficiency   | 179lm/W      | 75lm/W    |
| LOR          | -            | 51%       |
| UGR          | -            | <25       |



Application

Beam angle

Weight 0,57Kg

mm



## Finishes

For the specific supply of "DALI 2" drivers, please contact: support@om-light.com

Choose the length and layout of the system exactly as you want it, to model the right lighting functions for different tasks. For further information please contact: support@om-light.com

Data according to regulations

2019/2020/EU supplemented by 2021/341 |2019/2015/EU supplemented by 2021/340/EU Energy Consumption Labelling Ordinance. This product contains light sources of efficiency class C Model Identifier 89603216