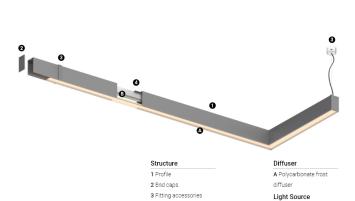

4 Profile coupling

## U35 Made-to-measure

16W / 1460lm / 3000K / DALI / Diffuse / 1119mm

60900

Design: O/M

LED light source with good colour consistency and long operation lifespan.

LED CRI>80 / >50.000h, L80/B10 / 3-step MacAdam Power supply included. IP20 | 230Vac | 50/60Hz



B LED Modules

| <b>3000K</b> | Light Source | Luminaire |
|--------------|--------------|-----------|
| Power        | 16W          | 19,5W     |
| Flux         | 2860lm       | 1460lm    |
| Efficiency   | 179lm/W      | 75lm/W    |
| LOR          | -            | 51%       |
| UGR          | -            | <25       |



Application

Beam angle

Weight 0,57Kg

mm



## Finishes

For the specific supply of "DALI 2" drivers, please contact: support@om-light.com

Choose the length and layout of the system e