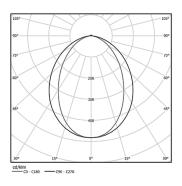

4 Profile coupling

## U35 Made-to-measure

16W / 1460lm / 3000K / DALI / Diffuse / 1119mm

60900

Design: O/M

LED light source with good colour consistency and long operation lifespan.

LED CRI>80 / >50.000h, L80/B10 / 3-step MacAdam Power supply included. IP20 | 230Vac | 50/60Hz



B LED Modules

| <b>3000K</b> | Light Source | Luminaire |
|--------------|--------------|-----------|
| Power        | 16W          | 19,5W     |
| Flux         | 2860lm       | 1460lm    |
| Efficiency   | 179lm/W      | 75lm/W    |
| LOR          | -            | 51%       |
| UGR          | -            | <25       |



Application

Beam angle

Weight 0,57Kg

mm



## Finishes

For the specific supply of "DALI 2" drivers, please contact: support@om-light.com

Choose the length and layout of the system exactly as you want it, to model the right lighting functions for different tasks. For further information please contact: support@om-light.com

Data according to regulations

2019/2020/EU supplemented by 2021/341 |2019/2015/EU supplemented by 2021/340/EU Energy Consumption Labelling Ordinance. This product contains light sources of efficiency class C Model Identifier 89603216