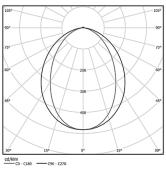

| 1000K      | Light Source | Luminaire |  |
|------------|--------------|-----------|--|
| Power      | 27W          | 32,9W     |  |
| Flux       | 4900lm       | 2500lm    |  |
| Efficiency | 181lm/W      | 76lm/W    |  |
| LOR        | -            | 51%       |  |
| UGR        | -            | <28       |  |

Application

Beam angle Diffuse

Weight 0,57Kg