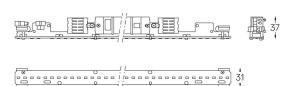

| 0                     |                       |
|-----------------------|-----------------------|
| Structure             | Diffuser              |
| 1 Profile             | A Polycarbonate frost |
| 2 End caps            | diffuser              |
| 3 Fitting accessories | Light Source          |
| 4 Profile coupling    | B LED Modules         |

## mm