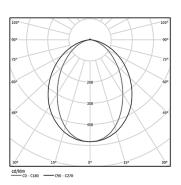

₩ (€

| 0                     |                       |
|-----------------------|-----------------------|
| Structure             | Diffuser              |
| 1 Profile             | A Polycarbonate frost |
| 2 End caps            | diffuser              |
| 3 Fitting accessories | Light Source          |
| 4 Profile coupling    | B LED Modules         |