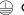

| <b>3000</b> K | Light Source | Luminaire |
|---------------|--------------|-----------|
| Power         | 20W          | 24,4W     |
| Flux          | 3575lm       | 1825lm    |
| Efficiency    | 179lm/W      | 75lm/W    |
| LOR           | -            | 51%       |
| UGR           | -            | <25       |

Application

Beam angle Diffuse

Weight 0,58Kg

mm