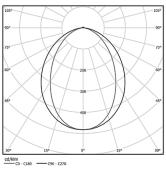

| <b>3000</b> K | Light Source | Luminaire |
|---------------|--------------|-----------|
| Power         | 24W          | 29,3W     |
| Flux          | 4290lm       | 2190lm    |
| Efficiency    | 179lm/W      | 75lm/W    |
| LOR           | -            | 51%       |
| UGR           | -            | <25       |

Application

Beam angle Diffuse

Weight 0,6Kg

mm