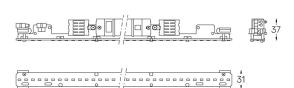

| 0                     |                       |
|-----------------------|-----------------------|
| Structure             | Diffuser              |
| 1 Profile             | A Polycarbonate frost |
| 2 End caps            | diffuser              |
| 3 Fitting accessories | Light Source          |
| 4 Profile coupling    | B LED Modules         |

Application

Beam angle Diffuse

Weight 0,6Kg

mm