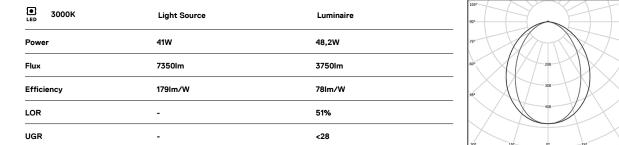

## U35 Made-to-measure

41W / 3750lm / 3000K / DALI / Diffuse / 1679mm

60905

Design: O/M

LED light source with good colour consistency and long operation lifespan.

LED CRI>80 / >50.000h, L80/B10 / 3-step MacAdam Power supply included. IP20 | 230Vac | 50/60Hz