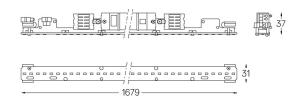

## U35 Made-to-measure

41W / 3750lm / 3000K / DALI / Diffuse / 1679mm

60905

Design: O/M

LED light source with good colour consistency and long operation lifespan.

LED CRI>80 / >50.000h, L80/B10 / 3-step MacAdam Power supply included. IP20 | 230Vac | 50/60Hz