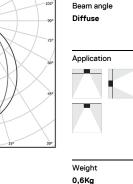

## U35 Made-to-measure

41W / 3750lm / 3000K / DALI / Diffuse / 1679mm

60905

Design: O/M

LED light source with good colour consistency and long operation lifespan.

LED CRI>80 / >50.000h, L80/B10 / 3-step MacAdam Power supply included. IP20 | 230Vac | 50/60Hz