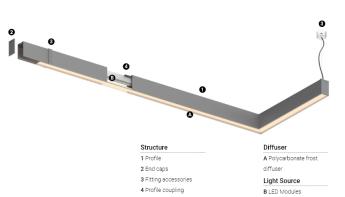

## U35 Made-to-measure

41W / 3750lm / 3000K / DALI / Diffuse / 1679mm

60905

Design: O/M

LED light source with good colour consistency and long operation lifespan.

LED CRI>80 / >50.000h, L80/B10 / 3-step MacAdam Power supply included. IP20 | 230Vac | 50/60Hz