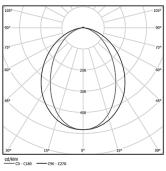

| 1000K      | Light Source | Luminaire |
|------------|--------------|-----------|
| Power      | 7,9W         | 9,9W      |
| Flux       | 1510lm       | 770lm     |
| Efficiency | 191lm/W      | 78lm/W    |
| LOR        | -            | 51%       |
| UGR        | -            | <25       |

Application

Beam angle Diffuse

Weight 0,5Kg

mm