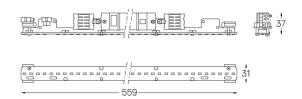

# O/M

## U35 Made-to-measure

14W / 1320lm / 4000K / On/Off / Diffuse / 559mm

60907

#### Design: O/M

LED light source with good colour consistency and long operation lifespan.

LED CRI>80 / >50.000h, L80/B10 / 3-step MacAdam Power supply included. IP20 | 230Vac | 50/60Hz

(i) (i)



4000K Light Source Luminaire 14W 17,1W Power 1320lm 2600lm Flux Efficiency 186lm/W 77lm/W LOR 51% -UGR <28 -



mm\_



#### Finishes

Choose the length and layout of the system exactly as you want it, to model the right lighting functions for different tasks. For further information please contact: support@om-light.com

### Data according to regulations

2019/2020/EU supplemented by 2021/341 |2019/2015/EU supplemented by 2021/340/EU Energy Consumption Labelling Ordinance. This product contains a light source of efficiency class C Model Identifier 89603217