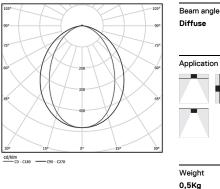

#### Design: O/M

LED light source with good colour consistency and long operation lifespan.

LED CRI>80 / >50.000h, L80/B10 / 3-step MacAdam Power supply included. IP20 | 230Vac | 50/60Hz

(i) (i)

4000K Light Source Luminaire 14W 17,1W Power 1320lm 2600lm Flux Efficiency 186lm/W 77lm/W LOR 51% -UGR <28 -