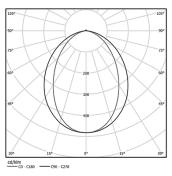

| 1000K      | Light Source | Luminaire |
|------------|--------------|-----------|
| Power      | 8,9W         | 11,1W     |
| Flux       | 1700lm       | 865lm     |
| Efficiency | 191lm/W      | 78lm/W    |
| LOR        | -            | 51%       |
| UGR        | -            | <25       |

Diffuse Application

Beam angle

Weight 0,5Kg

mm