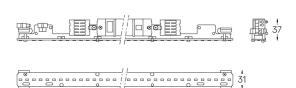

LED CRI>80 / >50.000h, L80/B10 / 3-step MacAdam

| 0                     |                       |
|-----------------------|-----------------------|
| Structure             | Diffuser              |
| 1 Profile             | A Polycarbonate frost |
| 2 End caps            | diffuser              |
| 3 Fitting accessories | Light Source          |
| 4 Profile coupling    | B LED Modules         |