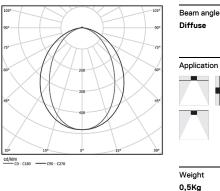

## U35 Made-to-measure

15W / 1485Im / 4000K / On/Off / Diffuse / 629mm

60909

Design: O/M

LED light source with good colour consistency and long operation lifespan.

LED CRI>80 / >50.000h, L80/B10 / 3-step MacAdam Power supply included. IP20 | 230Vac | 50/60Hz

( (€

4000K Light Source Luminaire 15W 18,3W Power 2925lm 1485lm Flux Efficiency 195lm/W 81lm/W LOR 51% -UGR <28 -