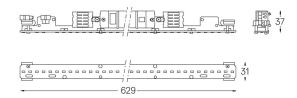

## U35 Made-to-measure

15W / 1485Im / 4000K / On/Off / Diffuse / 629mm

60909

Design: O/M

LED light source with good colour consistency and long operation lifespan.

LED CRI>80 / >50.000h, L80/B10 / 3-step MacAdam Power supply included. IP20 | 230Vac | 50/60Hz