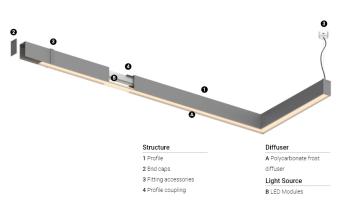

## U35 Made-to-measure

15W / 1485Im / 4000K / On/Off / Diffuse / 629mm

60909

Design: O/M

LED light source with good colour consistency and long operation lifespan.

LED CRI>80 / >50.000h, L80/B10 / 3-step MacAdam Power supply included. IP20 | 230Vac | 50/60Hz