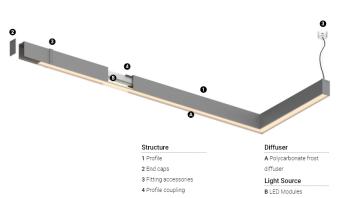

## U35 Made-to-measure

9,9W / 960lm / 4000K / On/Off / Diffuse / 699mm

60910

Design: O/M

LED light source with good colour consistency and long operation lifespan.

LED CRI>80 / >50.000h, L80/B10 / 3-step MacAdam Power supply included. IP20 | 230Vac | 50/60Hz