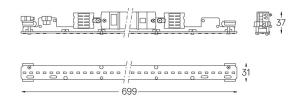

## U35 Made-to-measure

9,9W / 960lm / 4000K / On/Off / Diffuse / 699mm

60910

Design: O/M

LED light source with good colour consistency and long operation lifespan.

LED CRI>80 / >50.000h, L80/B10 / 3-step MacAdam Power supply included. IP20 | 230Vac | 50/60Hz