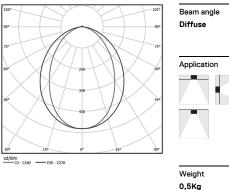

( (€

4000K Light Source Luminaire 9,9W 12,4W Power 1890lm 960lm Flux Efficiency 1911m/W 78lm/W LOR 51% -UGR <25 -

<u>mm</u>