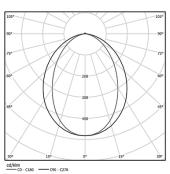

h good colour consistency and long operation lifespan.

LED CRI>80 / >50.000h, L80/B10 / 3-step MacAdam Power supply included. IP20 | 230Vac | 50/60Hz



| 0                     |                       |
|-----------------------|-----------------------|
| Structure             | Diffuser              |
| 1 Profile             | A Polycarbonate frost |
| 2 End caps            | diffuser              |
| 3 Fitting accessories | Light Source          |
| 4 Profile coupling    | B LED Modules         |

| 1000K      | Light Source | Luminaire |
|------------|--------------|-----------|
| Power      | 20W          | 24,4W     |
| Flux       | 3900lm       | 1980lm    |
| Efficiency | 195lm/W      | 81lm/W    |
| LOR        | -            | 51%       |
| UGR        | -            | <28       |



Application

Beam angle

Weight 0,51Kg

## mm

## 

## Finishes

Choose the length and layout of the system exactly as you want it, to model the right lighting functions for different tasks. For further information please contact: support@om-light.com

Data according to regulations
2019/2020/EU supplemented by 2021/341 |2019/2015/EU supplemented by 2021/340/EU Energy Consumption Labelling
Ordinance. This product contains light sources of efficiency class C
Model Identifier 89603212, 89603217