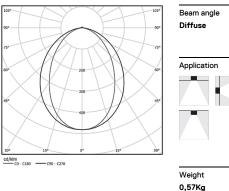

( (€

4000K Light Source Luminaire 27W 32,9W Power 5200lm 2640lm Flux Efficiency 193lm/W 80lm/W LOR 51% -UGR <28 -