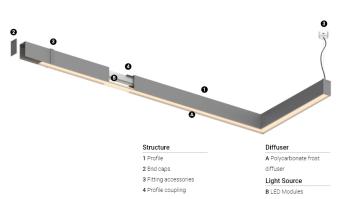

## U35 Made-to-measure

27W / 2640lm / 4000K / On/Off / Diffuse / 1119mm

60915

Design: O/M

LED light source with good colour consistency and long operation lifespan.

LED CRI>80 / >50.000h, L80/B10 / 3-step MacAdam Power supply included. IP20 | 230Vac | 50/60Hz