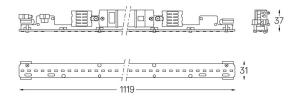

## U35 Made-to-measure

27W / 2640lm / 4000K / On/Off / Diffuse / 1119mm

60915

Design: O/M

LED light source with good colour consistency and long operation lifespan.

LED CRI>80 / >50.000h, L80/B10 / 3-step MacAdam Power supply included. IP20 | 230Vac | 50/60Hz