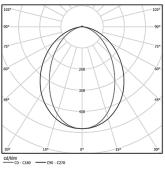

| 1000K      | Light Source | Luminaire |  |
|------------|--------------|-----------|--|
| Power      | 34W          | 40W       |  |
| Flux       | 6500lm       | 3300lm    |  |
| Efficiency | 191lm/W      | 83lm/W    |  |
| LOR        | -            | 51%       |  |
| UGR        | -            | <28       |  |

Application

Beam angle Diffuse

Weight 0,58Kg

mm