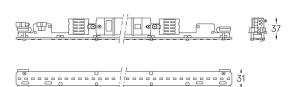

| 0                     |                       |
|-----------------------|-----------------------|
| Structure             | Diffuser              |
| 1 Profile             | A Polycarbonate frost |
| 2 End caps            | diffuser              |
| 3 Fitting accessories | Light Source          |
| 4 Profile coupling    | B LED Modules         |

Application

Beam angle Diffuse

Weight 0,58Kg

mm