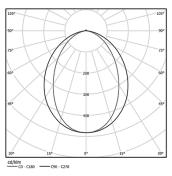

h good colour consistency and long operation lifespan.

LED CRI>80 / >50.000h, L80/B10 / 3-step MacAdam Power supply included. IP20 | 230Vac | 50/60Hz



| 0                     |                       |
|-----------------------|-----------------------|
| Structure             | Diffuser              |
| 1 Profile             | A Polycarbonate frost |
| 2 End caps            | diffuser              |
| 3 Fitting accessories | Light Source          |
| 4 Profile coupling    | B LED Modules         |

| 1000K      | Light Source | Luminaire |
|------------|--------------|-----------|
| Power      | 24W          | 29,3W     |
| Flux       | 4530lm       | 2310lm    |
| Efficiency | 189lm/W      | 79lm/W    |
| LOR        | -            | 51%       |
| UGR        | -            | <25       |



Diffuse Application

Beam angle

Weight 0,6Kg

mm

## 31

## Finishes

Choose the length and layout of the system exactly as you want it, to model the right lighting functions for different tasks. For further information please contact: support@om-light.com

Data according to regulations 2019/2020/EU supplemented by 2021/341 |2019/2015/EU supplemented by 2021/340/EU Energy Consumption Labelling Ordinance. This product contains light sources of efficiency class C Model Identifier 89603217