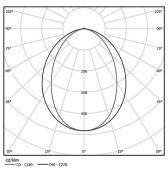

| 4000K      | Light Source | Luminaire |
|------------|--------------|-----------|
| Power      | 41W          | 48,2W     |
| Flux       | 7800lm       | 3960lm    |
| Efficiency | 190lm/W      | 82lm/W    |
| LOR        | -            | 51%       |
| UGR        | -            | <28       |

Diffuse Application

Beam angle

Weight 0,6Kg

mm