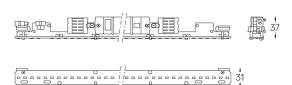

## 

Structure 1 Profile 2 End caps

3 Fitting accessories

4 Profile coupling

diffuser

Light Source

B LED Modules

Diffuse Application

Beam angle

Weight 0,5Kg

mm

559-