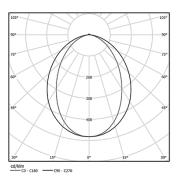

| \ | - | 1 |
|---|---|---|
| ) | • | 7 |

| 4000K      | Light Source | Luminaire |
|------------|--------------|-----------|
| Power      | 14W          | 17,1W     |
| Flux       | 2600lm       | 1320lm    |
| Efficiency | 186lm/W      | 77lm/W    |
| LOR        | -            | 51%       |
| UGR        | -            | <28       |

Diffuse Application

Beam angle

Weight 0,5Kg

mm

559-